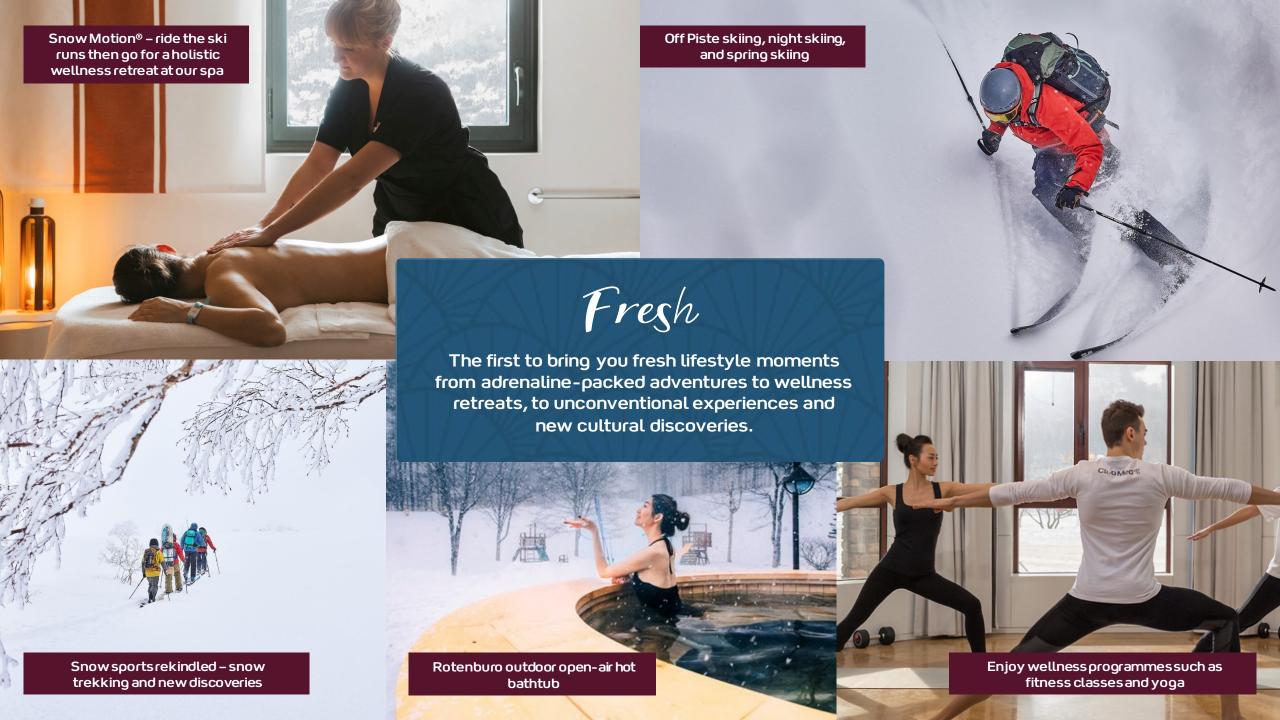

## 5 Reasons to Visit Club Med Kiroro

One of the best powder snow in Hokkaido and the world with ~21 m of snowfall annually and early ski seasons

1

Aprés-ski the Hokkaido way as you relax and reinvigorate in experiences such as Rotenburo outdoor hot bath and Spa\*

2

Enjoy a fusion of French and Hokkaido cultures and cuisines with our international F&B offerings and multicultural G.Os

3

Encounter
undiscovered culture
as you visit native
Hokkaido and learn
about indigenous Ainu
culture

4

Ski in/Ski out resort
with unparalleled offpiste, backcountry
skiing\* with top-ofthe-world mountain
top views

5

\*At additional cost