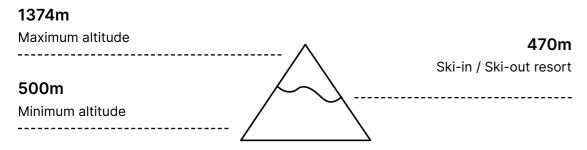

#### Ski area map

#### **Domaine Yabuli Merge**

Cross-country ski slopes

**3** km