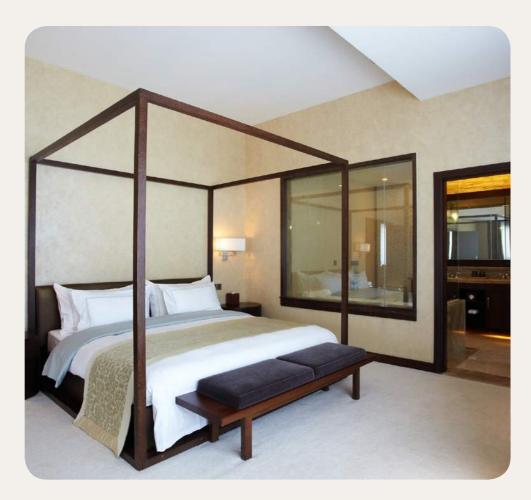

### Suite

| Name                                                   | Min. m² | Highlights                                                      | Capacity |
|--------------------------------------------------------|---------|-----------------------------------------------------------------|----------|
| Suite                                                  | 67      | Living Room                                                     | 1 - 3    |
| Suite Interconnecting with Deluxe Room - Mountain View | 83      | Mountain view, Children's<br>Separate Room, Lounge area         | 4 - 6    |
| Presidential Suite                                     | 121     | Children's Separate Room,<br>Fireplace, Separate Living<br>Room | 1 - 2    |
| Presidential Suite Interconnecting with Deluxe Room    | 121     | Children's Separate Room,<br>Separate Living Room               | 4 - 5    |

#### **Equipment**

- Air conditioning
  Baby bed (Must be pre-booked)
  Telephone
  TV Screen

- Sofa

- Sofa
  Espresso machine
  Ice bucket
  Kettle Coffee/tea making facilites
  Iron and ironing board in the room
  Safe deposit box
  USB socket
  Hosting

#### **Bathroom**

- Bathtub
  Shower
  Twin vanity sinks
  Separate toilets
  Slippers
  Hair Dryer
  Magnifying mirror
  Amenities (shampoo, shower gel, body lotion)
- Amenities : accessories (vanity kit, manicure kit, etc.)

#### **Services**

- Upgrade transfer for G.M® with transfer package
  Luggage service in room
  Inclusive of room service for continental breakfast
  Premium Wi-Fi
  Priority booking at the Speciality

- Priority booking at the Speciality Restaurant
- Minibar (non-alcoholic drinks) refilled
- Free lunch for G.M® who arrive before 3pm
- Turn down serviceLaundry service (extra charge)Cleaning on demand