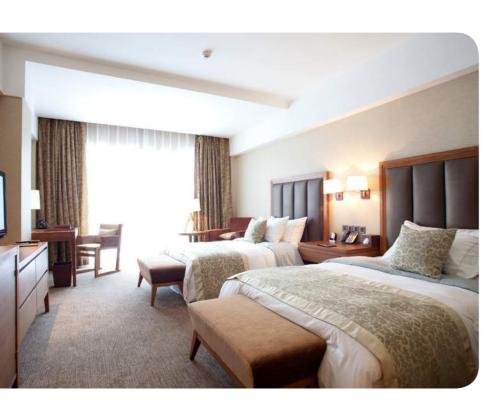

## **Deluxe**

| Name                                                                                     | Min. m² | Highlights                               | Capacity |
|------------------------------------------------------------------------------------------|---------|------------------------------------------|----------|
| Deluxe Room - Mountain View                                                              | 33      | Mountain view, Lounge area               | 1 - 3    |
| Interconnecting Deluxe Rooms -<br>Mountain View                                          | 66      | Mountain view, Lounge area               | 4 - 6    |
| Deluxe Room - Mountain View<br>Interconnecting with Deluxe Room -<br>Mobility Accessible | 67      | Mountain view, Lounge area               | 4 - 6    |
| Deluxe Room                                                                              | 30      | Lounge area                              | 1 - 3    |
| Family Deluxe Room                                                                       | 62      | Children's Separate Room,<br>Lounge area | 1 - 4    |
| Interconnecting Deluxe Rooms                                                             | 60      | Lounge area                              | 4 - 6    |
| Deluxe Room - Mobility Accessible                                                        | 34      | Lounge area                              | 1 - 3    |

#### Equipment

- Air conditioning
   Baby bed (Must be pre-booked)
   Telephone
   Wi-Fi Access
   TV Screen
   Sofa
   les bucket

- Sora
  Ice bucket
  Kettle Coffee/tea making facilites
  Iron and ironing board in the room
  Safe deposit box
  USB socket

#### **Bathroom**

- Shower
  Bathrobe
  Slippers
  Hair Dryer
  Magnifying mirror
  Amenities (shampoo, shower gel, body lotion)
  Amenities: accessories (vanity kit, manicure kit, etc.)
  Bidet

#### **Services**

- Luggage service
  Minibar (non-alcoholic drinks) refilled weekly
  Laundry service (extra charge)