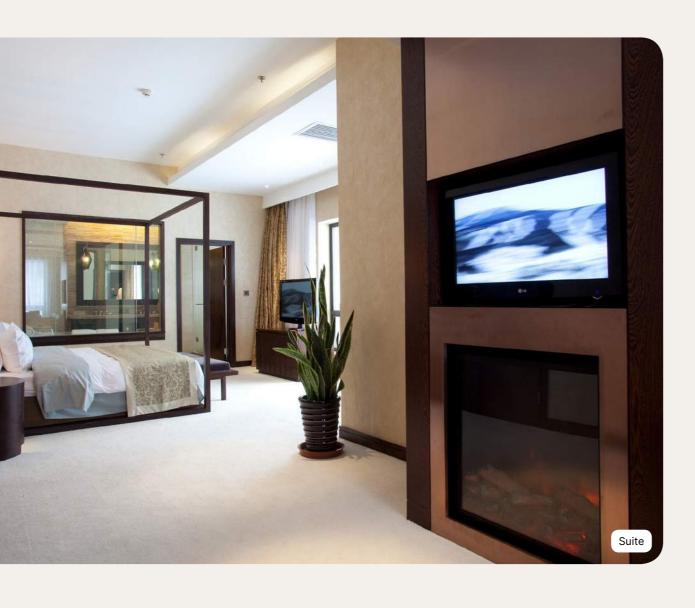

### Suite

| Name                                                   | Min. m² | Highlights                                                      | Capacity |
|--------------------------------------------------------|---------|-----------------------------------------------------------------|----------|
| Suite                                                  | 67      | Living Room                                                     | 1 - 3    |
| Suite Interconnecting with Deluxe Room - Mountain View | 83      | Mountain view, Children's<br>Separate Room, Lounge area         | 4 - 6    |
| Presidential Suite                                     | 121     | Children's Separate Room,<br>Fireplace, Separate Living<br>Room | 1 - 2    |
| Presidential Suite Interconnecting with Deluxe Room    | 121     | Children's Separate Room,<br>Separate Living Room               | 4 - 5    |

#### **Equipment**

- Air conditioning
  Baby bed (Must be pre-booked)
  Telephone
  TV Screen

- Sofa

- Sofa
  Espresso machine
  Ice bucket
  Kettle Coffee/tea making facilites
  Iron and ironing board in the room
  Safe deposit box
  USB socket
  Hosting

#### **Bathroom**

- Bathtub
  Shower
  Twin vanity sinks
  Separate toilets
  Slippers
  Hair Dryer
  Magnifying mirror
  Amenities (shampoo, shower gel, body lotion)
- Amenities : accessories (vanity kit, manicure kit, etc.)

#### **Services**

- Upgrade transfer for G.M® with transfer package
  Luggage service in room
  Inclusive of room service for continental breakfast
  Premium Wi-Fi
  Priority booking at the Speciality

- Priority booking at the Speciality Restaurant
- Minibar (non-alcoholic drinks) refilled
- Free lunch for G.M® who arrive before 3pm
- Turn down serviceLaundry service (extra charge)Cleaning on demand