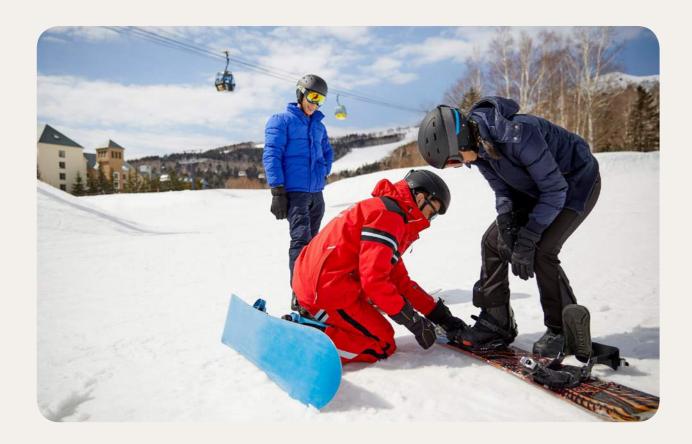

## **Sports & Activities**

## **Winter Sports**

|           | Group Lessons | Free Access | At extra cost course | Min. age (years) |
|-----------|---------------|-------------|----------------------|------------------|
| Ski       | All levels    |             |                      | 4 years old      |
| Snowboard | All levels    |             |                      | 8 years old      |