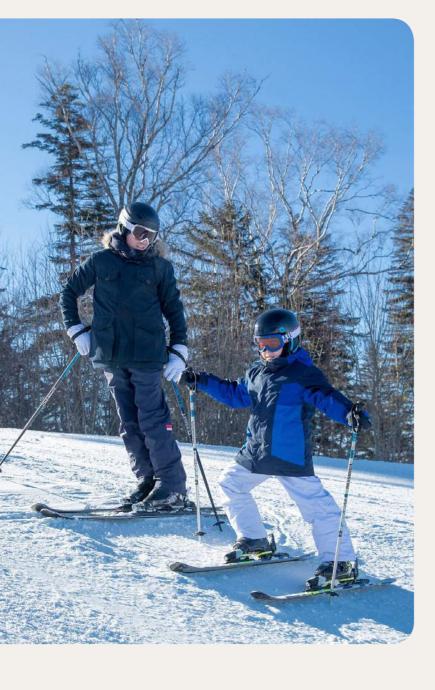

## **Winter Sports**

|           | Group Lessons | Free Access | At extra cost course | Min. age (years) |
|-----------|---------------|-------------|----------------------|------------------|
| Ski       | All levels    |             |                      | 4 years old      |
| Snowboard | All levels    |             |                      | 8 years old      |

- Admire the amazing mountain view while resting in the Canadian Bath after a whole day of dynamism.
- Enjoy the cheese fondue with your family in the Chinese ambience.

 Your children perfecting their snow plow or slalom technique, on soft, powdery snow