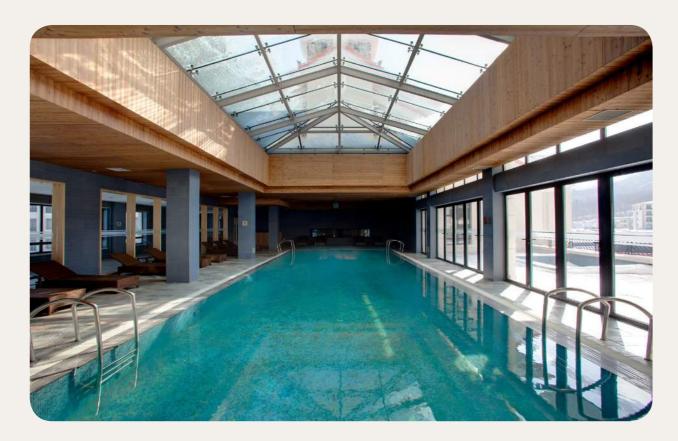

## **Swimming Pools**

#### **Indoor swimming pool**

Indoor Pool

Enjoy a relaxing moment at the freshwater pool.

Children are under the supervision of their parents or an accompanying adult.

Depth (min/max): 1.2m / 1.5m