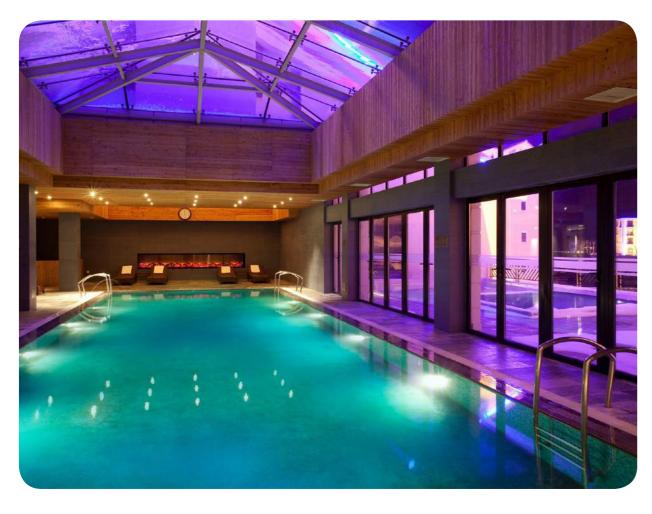

## **Swimming Pools**

#### **Indoor swimming pool**

Indoor Pool

Enjoy a relaxing moment at the freshwater pool.

Children are under the supervision of their parents or an accompanying adult.

Depth (min/max): 1.2m / 1.5m