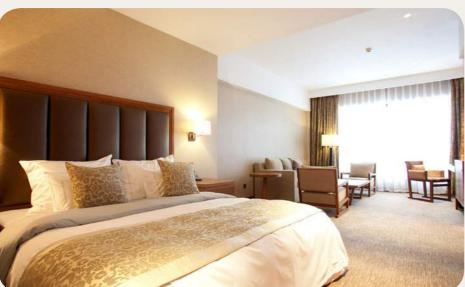

## **Deluxe**

| Name                                                                                     | Min. m² | Highlights                               | Capacity |
|------------------------------------------------------------------------------------------|---------|------------------------------------------|----------|
| Deluxe Room - Mountain View                                                              | 33      | Mountain view, Lounge area               | 1 - 3    |
| Interconnecting Deluxe Rooms -<br>Mountain View                                          | 66      | Mountain view, Lounge area               | 4 - 6    |
| Deluxe Room - Mountain View<br>Interconnecting with Deluxe Room -<br>Mobility Accessible | 67      | Mountain view, Lounge area               | 4 - 6    |
| Deluxe Room                                                                              | 30      | Lounge area                              | 1 - 3    |
| Family Deluxe Room                                                                       | 62      | Children's Separate Room,<br>Lounge area | 1 - 4    |
| Interconnecting Deluxe Rooms                                                             | 60      | Lounge area                              | 4 - 6    |
| Deluxe Room - Mobility Accessible                                                        | 34      | Lounge area                              | 1 - 3    |

#### Equipment

- Air conditioning
   Baby bed (Must be pre-booked)
   Telephone
   Wi-Fi Access
   TV Screen
   Sofa
   les bucket

- Sora
  Ice bucket
  Kettle Coffee/tea making facilites
  Iron and ironing board in the room
  Safe deposit box
  USB socket

#### **Bathroom**

- Shower
  Bathrobe
  Slippers
  Hair Dryer
  Magnifying mirror
  Amenities (shampoo, shower gel, body lotion)
  Amenities: accessories (vanity kit, manicure kit, etc.)
  Bidet

#### **Services**

- Luggage service
  Minibar (non-alcoholic drinks) refilled weekly
  Laundry service (extra charge)