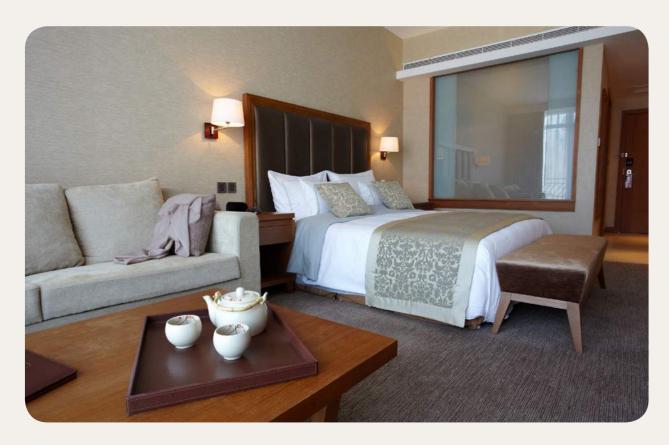

## **Deluxe**

| Name                                                                                     | Min. m² | Highlights                               | Capacity |
|------------------------------------------------------------------------------------------|---------|------------------------------------------|----------|
| Deluxe Room - Mountain View                                                              | 33      | Mountain view, Lounge area               | 1 - 3    |
| Interconnecting Deluxe Rooms -<br>Mountain View                                          | 66      | Mountain view, Lounge area               | 4 - 6    |
| Deluxe Room - Mountain View<br>Interconnecting with Deluxe Room -<br>Mobility Accessible | 67      | Mountain view, Lounge area               | 4 - 6    |
| Deluxe Room                                                                              | 30      | Lounge area                              | 1 - 3    |
| Family Deluxe Room                                                                       | 62      | Children's Separate Room,<br>Lounge area | 1 - 4    |
| Interconnecting Deluxe Rooms                                                             | 60      | Lounge area                              | 4 - 6    |
| Deluxe Room - Mobility Accessible                                                        | 34      | Lounge area                              | 1 - 3    |

#### Equipment

- Air conditioning
   Baby bed (Must be pre-booked)
   Telephone
   Wi-Fi Access
   TV Screen
   Sofa
   les bucket

- Sora
  Ice bucket
  Kettle Coffee/tea making facilites
  Iron and ironing board in the room
  Safe deposit box
  USB socket

#### **Bathroom**

- Shower
  Bathrobe
  Slippers
  Hair Dryer
  Magnifying mirror
  Amenities (shampoo, shower gel, body lotion)
  Amenities: accessories (vanity kit, manicure kit, etc.)
  Bidet

#### **Services**

- Luggage service
  Minibar (non-alcoholic drinks) refilled weekly
  Laundry service (extra charge)