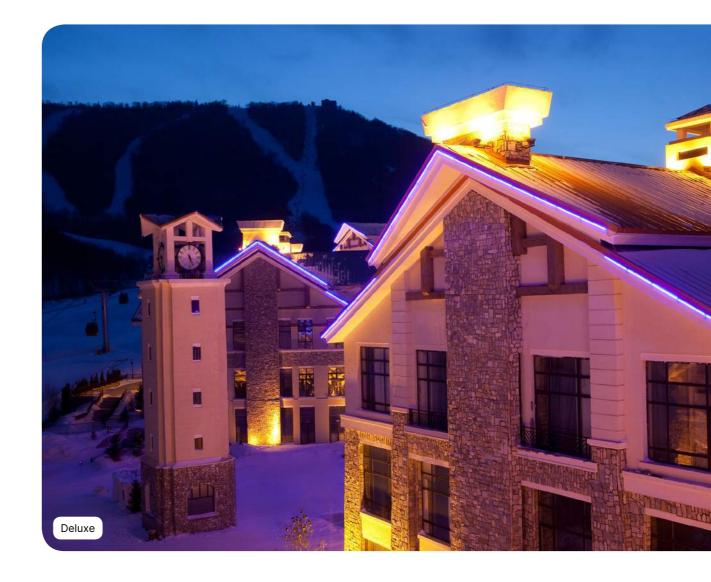

## Accommodation

## **Deluxe**

| Name                                                                                     | Min. m² | Highlights                               | Capacity |
|------------------------------------------------------------------------------------------|---------|------------------------------------------|----------|
| Deluxe Room - Mountain View                                                              | 33      | Mountain view, Lounge area               | 1 - 3    |
| Interconnecting Deluxe Rooms -<br>Mountain View                                          | 66      | Mountain view, Lounge area               | 4 - 6    |
| Deluxe Room - Mountain View<br>Interconnecting with Deluxe Room -<br>Mobility Accessible | 67      | Mountain view, Lounge area               | 4 - 6    |
| Deluxe Room                                                                              | 30      | Lounge area                              | 1 - 3    |
| Family Deluxe Room                                                                       | 62      | Children's Separate Room,<br>Lounge area | 1 - 4    |
| Interconnecting Deluxe Rooms                                                             | 60      | Lounge area                              | 4 - 6    |
| Deluxe Room - Mobility Accessible                                                        | 34      | Lounge area                              | 1 - 3    |