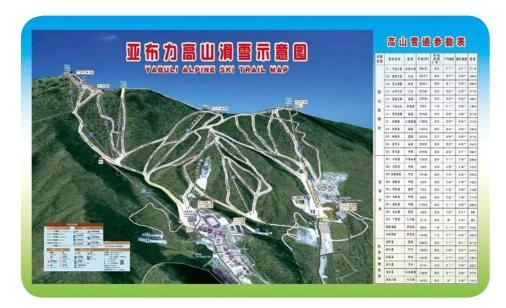

#### Ski area map

#### **Domaine Yabuli Merge**

Cross-country ski slopes

**3** km