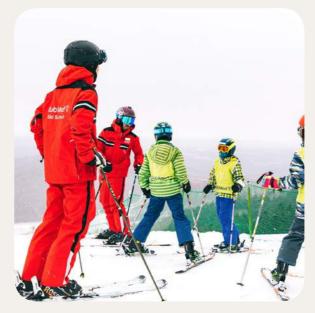

## **Sports & Activities**

## **Winter Sports**

|           | Group Lessons | Free Access | At extra cost course | Min. age (years) |
|-----------|---------------|-------------|----------------------|------------------|
| Ski       | All levels    |             |                      | 4 years old      |
| Snowboard | All levels    |             |                      | 8 years old      |

#### **Resort Highlights**

- Direct access to the thrill on ski champions' slopes under professional guidance of ski instructors trained by French Ski School (ESF).
- Join the circus and live the magic with first indoor flying trapeze in the mountain.