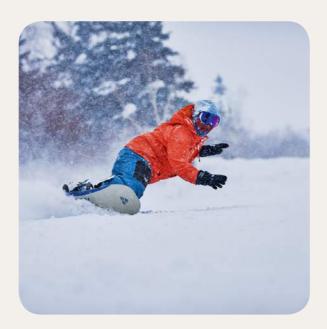

## **Winter Sports**

|           | Group Lessons | Free Access | At extra cost course | Min. age (years) |
|-----------|---------------|-------------|----------------------|------------------|
| Ski       | All levels    |             |                      | 4 years old      |
| Snowboard | All levels    |             |                      | 8 years old      |