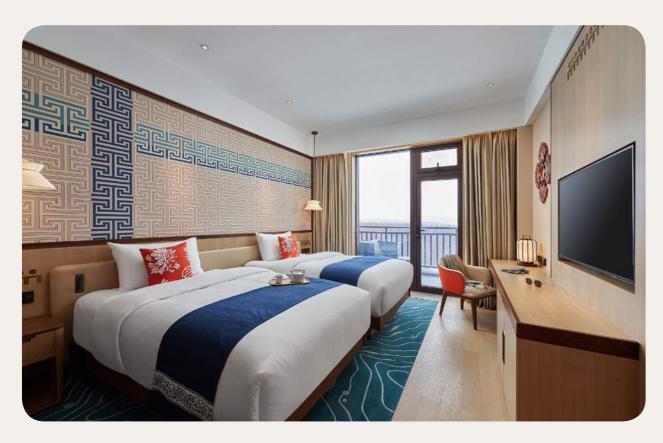

# **Deluxe**

| Name                                           | Min. m <sup>2</sup> | Highlights        | Capacity |
|------------------------------------------------|---------------------|-------------------|----------|
| Deluxe Room - Balcony                          | 35                  | Furnished balcony | 1 - 3    |
| Family Deluxe Room                             | 35                  | Lounge area       | 1 - 4    |
| Master Family Deluxe Room                      | 60                  | Living Room       | 1 - 4    |
| Deluxe Room - Mobility accessible -<br>Balcony | 39                  | Balcony           | 1 - 2    |

## Suite

| Name                                                    | Min. m² | Highlights                                                                             | Capacity |
|---------------------------------------------------------|---------|----------------------------------------------------------------------------------------|----------|
| Suite                                                   | 78      | Separate Living Room                                                                   | 1-3      |
| Suite - Balcony                                         | 74      | Separate Living Room,<br>Furnished balcony                                             | 1-3      |
| Suite - Balcony interconnecting with Family Deluxe Room | 113     | Balcony                                                                                | 4 - 7    |
| Family Suite                                            | 66      | Separate Living Room,<br>Terrace                                                       | 1 - 4    |
| Master Family Suite                                     | 115     | separate rooms, Separate<br>Living Room, Outdoor private<br>bath on terrace or balcony | 1 - 6    |