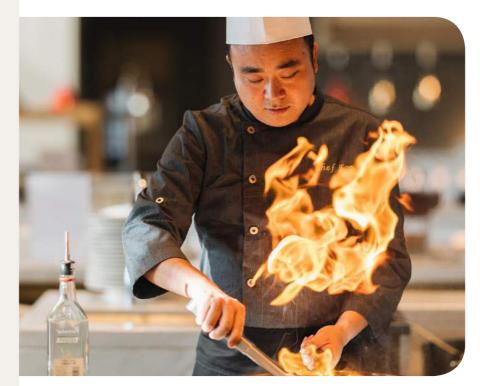

#### Other Restaurant

All Day Dining offer (noodle bar & snacking offer) for Late lunch & Late diner remains available. This all-day dining restaurant welcomes you for late lunches and dinners and night snacks with an offer of Korean specialties. Pleasure for the taste buds and the eyes: all dishes are prepared in the show kitchen, in front of you. At dinner time, enjoy a "a la carte menu" with your family and friends. The decor is inspired by local culture and nature: Manchu patterns are introduced into the interior design, blending tradition and modernity. The use of natural material like wood creates a cosy space.