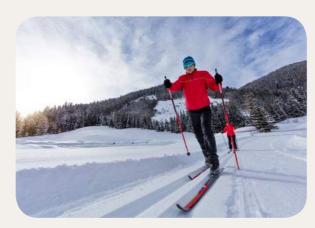

# **Sports & Activities**

# **Winter Sports**

|                   | Group Lessons | Free Access | At extra cost course | Min. age (years) |
|-------------------|---------------|-------------|----------------------|------------------|
| Ski               | All levels    |             |                      | 4 years old      |
| Snowboard         | All levels    |             |                      | 8 years old      |
| Cross country ski | All levels    |             |                      | 12 years old     |