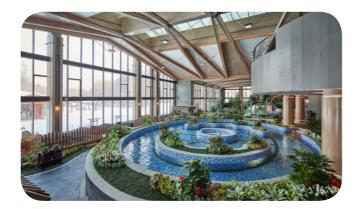

# **Swimming Pools**

#### **Integrated Hydrotherapy Pool**

Indoor Pool

Discover the benefits of hydrotherapy in this pool, the biggest area of the hot spring center. Make yourself comfortable in one of the ergonomically designed bathtub with spray nozzles. The power of the water spout helps to relieve pain and tension, as well as reenergize.