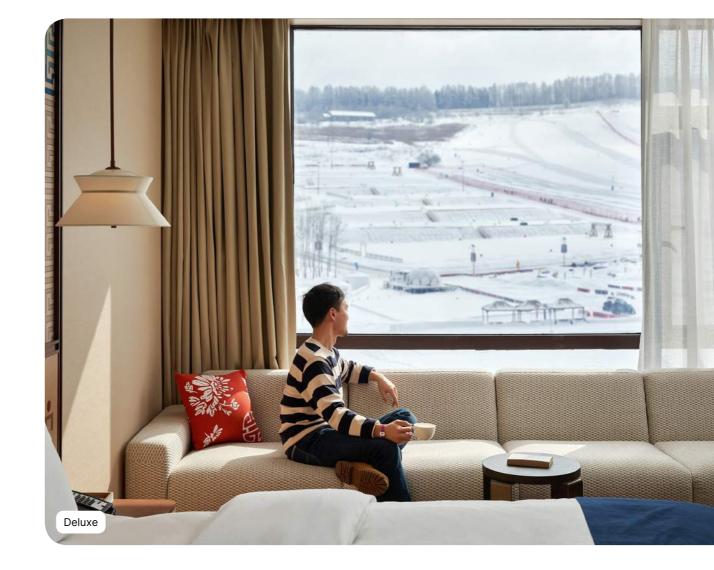

# **Deluxe**

| Name                                           | Min. m <sup>2</sup> | Highlights        | Capacity |
|------------------------------------------------|---------------------|-------------------|----------|
| Deluxe Room - Balcony                          | 35                  | Furnished balcony | 1 - 3    |
| Family Deluxe Room                             | 35                  | Lounge area       | 1 - 4    |
| Master Family Deluxe Room                      | 60                  | Living Room       | 1 - 4    |
| Deluxe Room - Mobility accessible -<br>Balcony | 39                  | Balcony           | 1 - 2    |