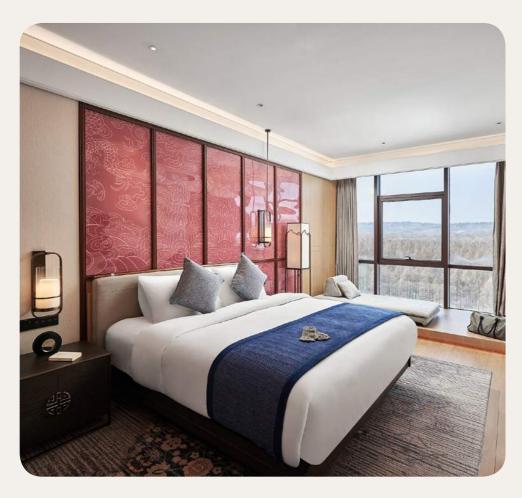

# Accommodation

# **Deluxe**

| Name                                           | Min. m <sup>2</sup> | Highlights        | Capacity |
|------------------------------------------------|---------------------|-------------------|----------|
| Deluxe Room - Balcony                          | 35                  | Furnished balcony | 1 - 3    |
| Family Deluxe Room                             | 35                  | Lounge area       | 1 - 4    |
| Master Family Deluxe Room                      | 60                  | Living Room       | 1 - 4    |
| Deluxe Room - Mobility accessible -<br>Balcony | 39                  | Balcony           | 1 - 2    |