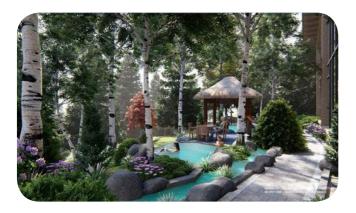

### **Outdoor pools**

**Outdoor Pool** 

Temporarily closed.

Surrounded by lush green, volcanic rocks or colorful flowers, outdoor pools welcome you in a peaceful ambiance. Join one of them, relax and enjoy health benefits of natural hot spring water from Changbaishan. Each pool has its own decor inspired by famous pools and scenic spots in Changbai mountain. Bath in the sun or under a starry night, a whole new wellness experience.