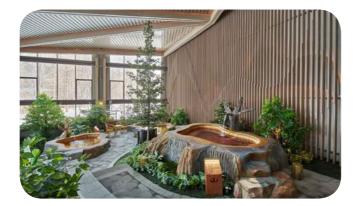

# **Traditional Chinese Herbal Bath**

Indoor Pool

Enjoy the relaxing and therapeutic effects of the traditional Chinese Herbal Bath in one of the 11 dedicated pool. This well-known method used in Chinese traditional medicine helps to eliminate inflammation, purify skin, accelerate skin metabolism and delay aging.