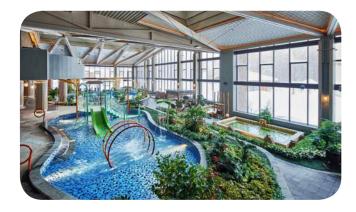

# **Swimming Pools**

#### **Kids pool**

Indoor Pool

Located in the hot spring center, the Kids Pool is the perfect place where your children can have splash fun. Colorful facilities such as bubble pool, water gun, seesaw and interactive water village creates a joyful environment where your children live an unparalleled aquatic adventure.