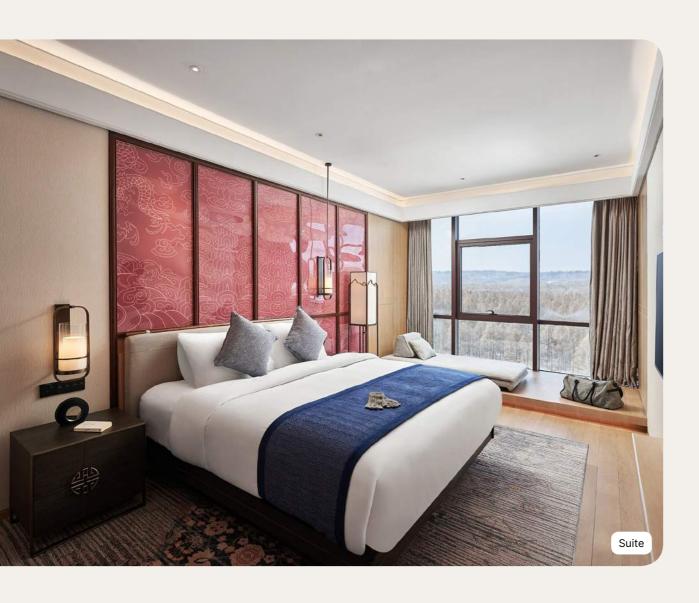

## Suite

| Name                                                    | Min. m² | Highlights                                                                             | Capacity |
|---------------------------------------------------------|---------|----------------------------------------------------------------------------------------|----------|
| Suite                                                   | 78      | Separate Living Room                                                                   | 1-3      |
| Suite - Balcony                                         | 74      | Separate Living Room,<br>Furnished balcony                                             | 1-3      |
| Suite - Balcony interconnecting with Family Deluxe Room | 113     | Balcony                                                                                | 4 - 7    |
| Family Suite                                            | 66      | Separate Living Room,<br>Terrace                                                       | 1 - 4    |
| Master Family Suite                                     | 115     | separate rooms, Separate<br>Living Room, Outdoor private<br>bath on terrace or balcony | 1 - 6    |