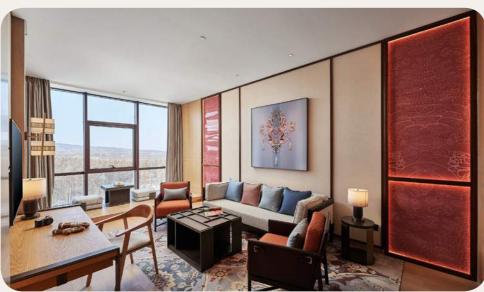

# Accommodation

## Suite

| Name                                                    | Min. m² | Highlights                                                                             | Capacity |
|---------------------------------------------------------|---------|----------------------------------------------------------------------------------------|----------|
| Suite                                                   | 78      | Separate Living Room                                                                   | 1-3      |
| Suite - Balcony                                         | 74      | Separate Living Room,<br>Furnished balcony                                             | 1-3      |
| Suite - Balcony interconnecting with Family Deluxe Room | 113     | Balcony                                                                                | 4 - 7    |
| Family Suite                                            | 66      | Separate Living Room,<br>Terrace                                                       | 1 - 4    |
| Master Family Suite                                     | 115     | separate rooms, Separate<br>Living Room, Outdoor private<br>bath on terrace or balcony | 1 - 6    |