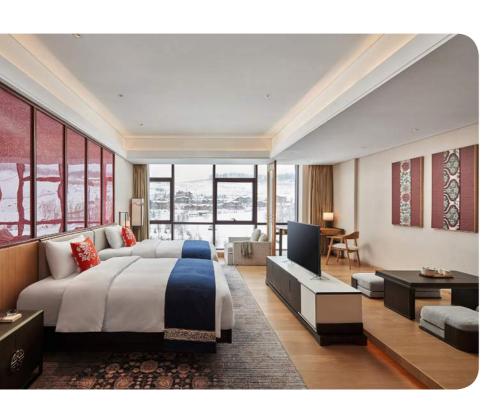

# Accommodation

# **Deluxe**

| Name                                           | Min. m <sup>2</sup> | Highlights        | Capacity |
|------------------------------------------------|---------------------|-------------------|----------|
| Deluxe Room - Balcony                          | 35                  | Furnished balcony | 1 - 3    |
| Family Deluxe Room                             | 35                  | Lounge area       | 1 - 4    |
| Master Family Deluxe Room                      | 60                  | Living Room       | 1 - 4    |
| Deluxe Room - Mobility accessible -<br>Balcony | 39                  | Balcony           | 1 - 2    |

## Suite

| Name                                                    | Min. m² | Highlights                                                                             | Capacity |
|---------------------------------------------------------|---------|----------------------------------------------------------------------------------------|----------|
| Suite                                                   | 78      | Separate Living Room                                                                   | 1-3      |
| Suite - Balcony                                         | 74      | Separate Living Room,<br>Furnished balcony                                             | 1-3      |
| Suite - Balcony interconnecting with Family Deluxe Room | 113     | Balcony                                                                                | 4 - 7    |
| Family Suite                                            | 66      | Separate Living Room,<br>Terrace                                                       | 1 - 4    |
| Master Family Suite                                     | 115     | separate rooms, Separate<br>Living Room, Outdoor private<br>bath on terrace or balcony | 1 - 6    |