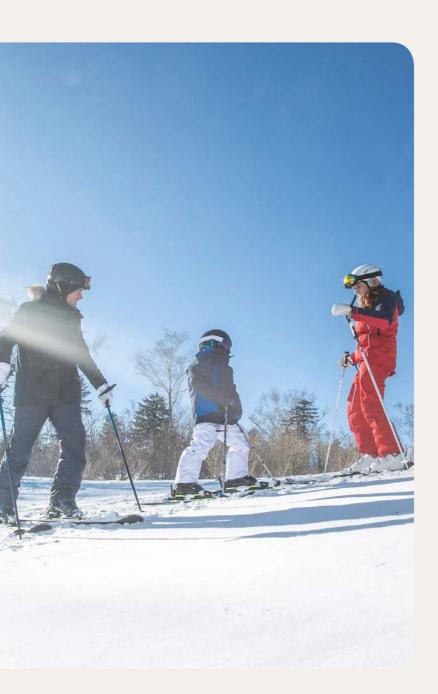

# **Sports & Activities**

# **Winter Sports**

|                   | Group Lessons | Free Access | At extra cost course | Min. age (years) |
|-------------------|---------------|-------------|----------------------|------------------|
| Ski               | All levels    |             |                      | 4 years old      |
| Snowboard         | All levels    |             |                      | 8 years old      |
| Cross country ski | All levels    |             |                      | 12 years old     |