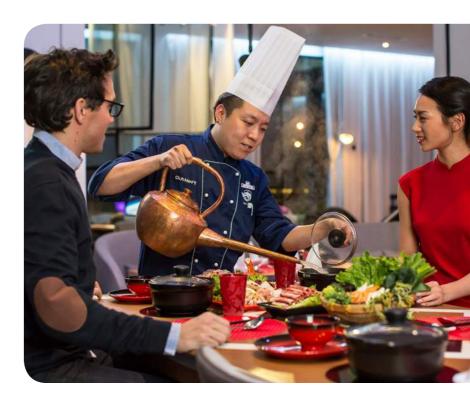

#### Le Petit Bus Rouge

**Specialty Restaurant** 

In a intimate and cozy setting, this speciality restaurant pays tribute to mountain lifestyle:

- traditional Chinese fondue or "hot pot" with beef or chicken, seafood and loads of vegetables, including mushrooms, Chinese cabbage and carrots. Everyone cooks their own ingredients in the pot - totally delicious!
- beautifully nourishing and balanced soups of Chinese noodles, for lovers of real Asian cuisine. There's nothing like it to warm you up and set the tone for a lively evening!