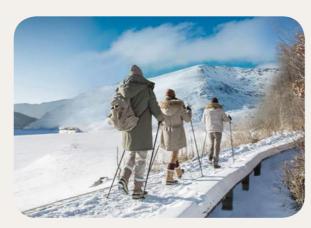

### **Winter Sports**

|           | Group Lessons | Free Access | At extra cost course | Min. age (years) |
|-----------|---------------|-------------|----------------------|------------------|
| Ski       | All levels    |             |                      | 4 years old      |
| Snowboard | All levels    |             |                      | 8 years old      |
| Hiking    | Free access   |             |                      | 11 years old     |