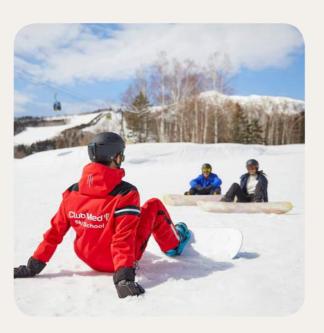

### **Winter Sports**

|           | Group Lessons | Free Access | At extra cost course | Min. age (years) |
|-----------|---------------|-------------|----------------------|------------------|
| Ski       | All levels    |             |                      | 4 years old      |
| Snowboard | All levels    |             |                      | 8 years old      |
| Hiking    | Free access   |             |                      | 11 years old     |