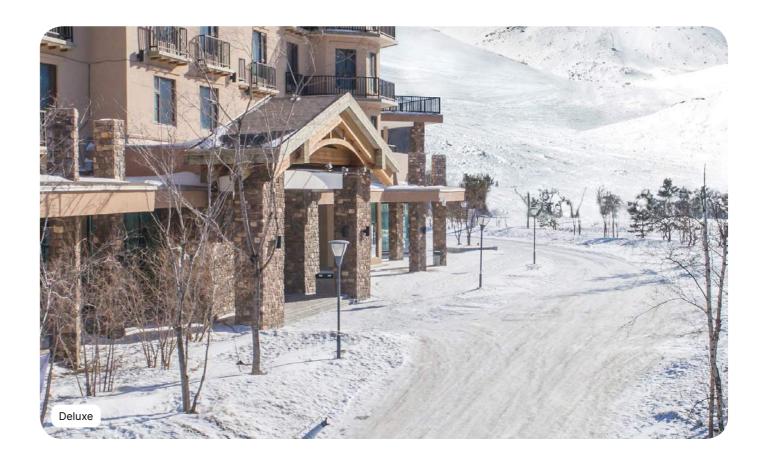

### **Deluxe**

| Name                              | Min. m <sup>2</sup> | Highlights  | Capacity |
|-----------------------------------|---------------------|-------------|----------|
| Deluxe Room - Twin Beds           | 30                  | Lounge area | 1 - 3    |
| Deluxe Room - King Bed            | 30                  | Lounge area | 1 - 3    |
| Family Deluxe Room                | 70                  | Living Room | 1 - 4    |
| Deluxe Room - Mobility Accessible | 40                  | Lounge area | 1 - 3    |