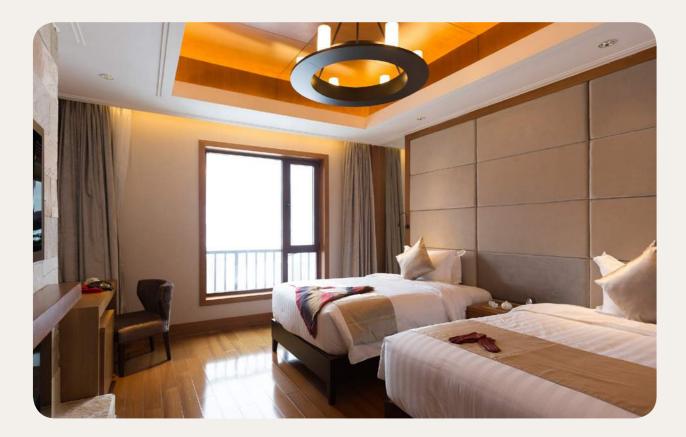

### **Deluxe**

| Name                              | Min. m <sup>2</sup> | Highlights  | Capacity |
|-----------------------------------|---------------------|-------------|----------|
| Deluxe Room - Twin Beds           | 30                  | Lounge area | 1 - 3    |
| Deluxe Room - King Bed            | 30                  | Lounge area | 1 - 3    |
| Family Deluxe Room                | 70                  | Living Room | 1 - 4    |
| Deluxe Room - Mobility Accessible | 40                  | Lounge area | 1 - 3    |