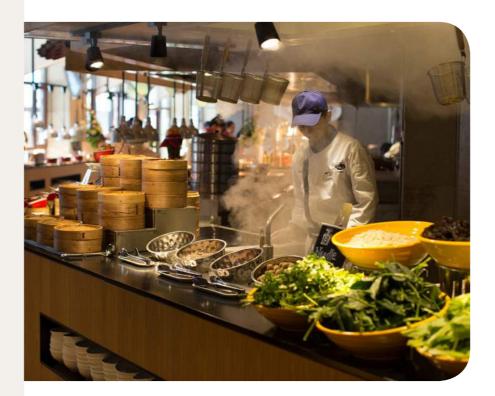

# The Lodge

Main Restaurant

Come face to face with Nature! From breakfast through to dinner, the bright and natural decor of this main restaurant and its tasty cuisine will satisfy even the heartiest of appetites.

You can choose between international dishes and delicious local chinese specialities.