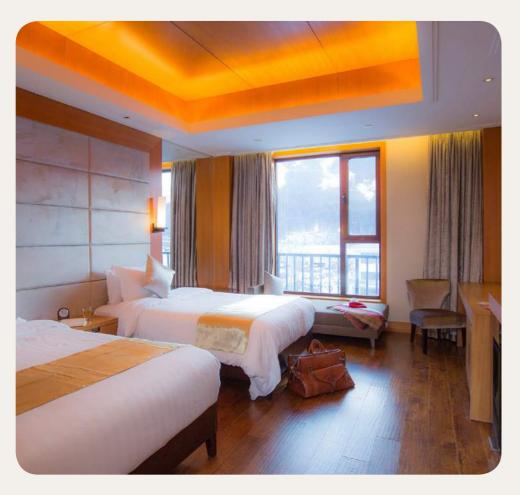

### **Superior**

| Name          | Min. m² | Highlights | Capacity |
|---------------|---------|------------|----------|
| Superior Room | 30      |            | 1 - 2    |

### **Deluxe**

| Name                              | Min. m <sup>2</sup> | Highlights  | Capacity |
|-----------------------------------|---------------------|-------------|----------|
| Deluxe Room - Twin Beds           | 30                  | Lounge area | 1 - 3    |
| Deluxe Room - King Bed            | 30                  | Lounge area | 1 - 3    |
| Family Deluxe Room                | 70                  | Living Room | 1 - 4    |
| Deluxe Room - Mobility Accessible | 40                  | Lounge area | 1 - 3    |