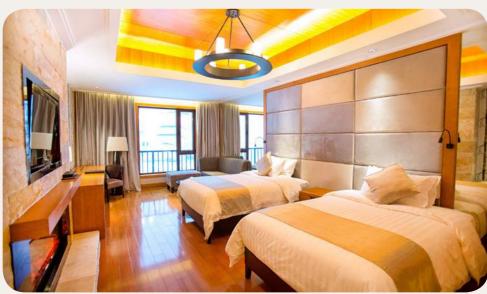

### **Deluxe**

| Name                              | Min. m <sup>2</sup> | Highlights  | Capacity |
|-----------------------------------|---------------------|-------------|----------|
| Deluxe Room - Twin Beds           | 30                  | Lounge area | 1 - 3    |
| Deluxe Room - King Bed            | 30                  | Lounge area | 1 - 3    |
| Family Deluxe Room                | 70                  | Living Room | 1 - 4    |
| Deluxe Room - Mobility Accessible | 40                  | Lounge area | 1 - 3    |