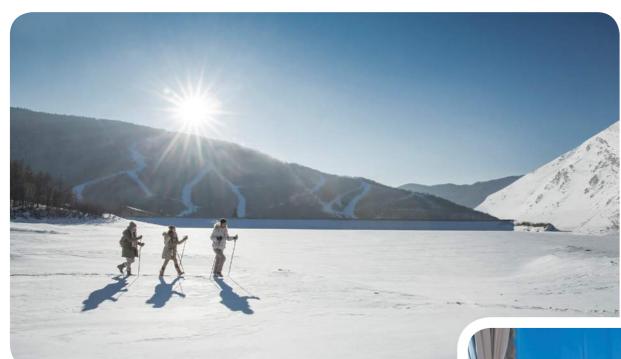

# **Sports & Activities**

### **Winter Sports**

|           | Group Lessons | Free Access | At extra cost course | Min. age (years) |
|-----------|---------------|-------------|----------------------|------------------|
| Ski       | All levels    |             |                      | 4 years old      |
| Snowboard | All levels    |             |                      | 8 years old      |
| Hiking    | Free access   |             |                      | 11 years old     |