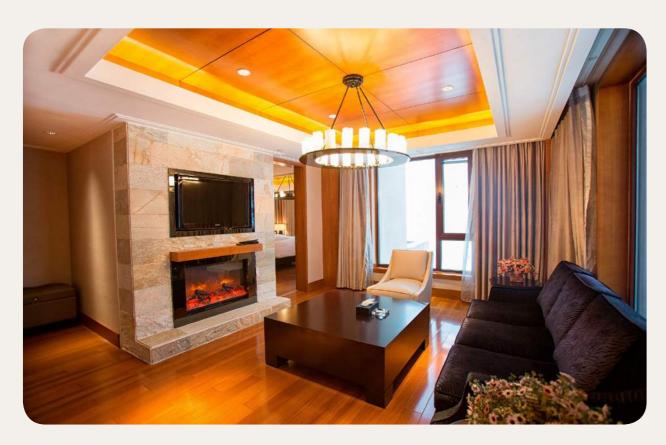

### Suite

| Name                      | Min. m² | Highlights                                             | Capacity |
|---------------------------|---------|--------------------------------------------------------|----------|
| Suite                     | 67      | Fireplace, Separate Living<br>Room                     | 1 - 3    |
| Master Family Suite       | 230     | Fireplace, Kitchen, Living<br>Room, separate rooms     | 1 - 6    |
| Presidential Family Suite | 530     | Living Room, Dining room,<br>Fireplace, separate rooms | 1 - 6    |
| ·                         |         | Room, separate rooms  Living Room, Dining room,        |          |