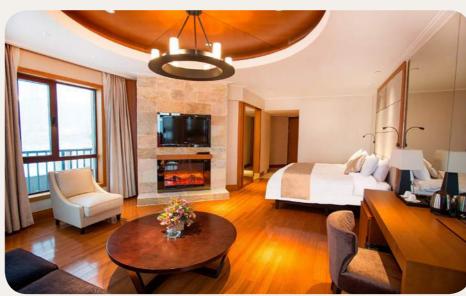

### Suite

| Name                      | Min. m² | Highlights                                             | Capacity |
|---------------------------|---------|--------------------------------------------------------|----------|
| Suite                     | 67      | Fireplace, Separate Living<br>Room                     | 1 - 3    |
| Master Family Suite       | 230     | Fireplace, Kitchen, Living<br>Room, separate rooms     | 1 - 6    |
| Presidential Family Suite | 530     | Living Room, Dining room,<br>Fireplace, separate rooms | 1 - 6    |
| ·                         |         | Room, separate rooms  Living Room, Dining room,        |          |