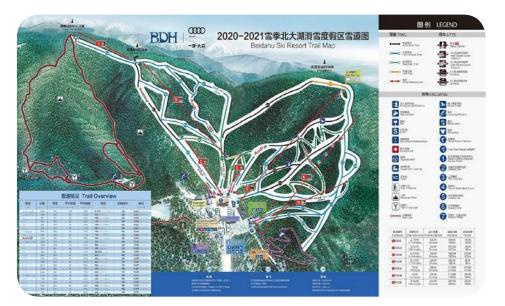

breakfast through to dinner, the bright and natural decor of this main restaurant and its tasty cuisine will satisfy even the heartiest of appetites.

You can choose between international dishes and delicious local chinese specialities.

#### Le Petit Bus Rouge

**Specialty Restaurant** 

In a intimate and cozy setting, this speciality restaurant pays tribute to mountain lifestyle:

- traditional Chinese fondue or "hot pot" with beef or chicken, seafood and loads of vegetables, including mushrooms, Chinese cabbage and carrots. Everyone cooks their own ingredients in the pot - totally delicious!
- beautifully nourishing and balanced soups of Chinese noodles, for lovers of real Asian cuisine. There's nothing like it to warm you up and set the tone for a lively evening!



### Ski area map



#### Domaine Beidahu





### **Practical Information**

#### Adress

CLUB MED BEIDAHU

JILIN BEIDAHU SPORT TOURISM

ECONOMIC DEVELOPMENT ZONE, Jilin
132224, China



Safe Together. Club Med has implemented new hygiene and safety measures to offer you peace of mind and a most joyful experience.

#### **Easy arrival**

Easy Arrival service\*
Register & manage your details online, we will have everything ready for your arrival:
Easy Check in – check out

Children's club enrolment Club Med online Account

Assistant and Account

Available on your Member Space

\*Selection of services according to Resorts

#### **■ CHECK-IN/CHECK-OUT**

Classic Week (from Sunday to Sunday) or "à la carte" stays (7 days or less, beginning any other day than Sunday):

Arrival and rooms available between 3pm and